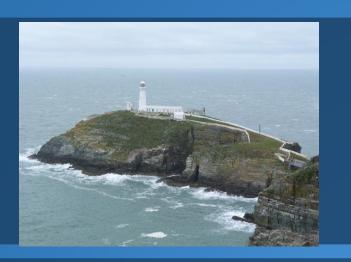

ral feature?

Lighthouse

Wind farm

**Mountains** 

Bridge

#### Which is a natural feature?

M

Mountains





What is this?

Lake

\_\_\_\_Plateau

**Mountain** 

Cliff



#### What is this?

Plateau



#### Which is a man-made feature?

A Road B Lake

C Cliffs D Island

#### Which is a man-made feature?

A Road





What is this?

Island

B

Headland

C Valley

Archipelago



#### What is this?

D

Archipelago



# Complete the word. i \_ \_ \_ d



Correct



Incorrect

# island

#### Is this *inland* or *on the coast*?



On the coast

B

Inland



#### Is this *inland* or *on the coast*?



В

Inland



#### Where is *salt water* found?

A Lakes

Seas

Rivers

Islands

#### Where is *salt water* found?

Seas



# Complete the word. W \_ f \_ \_



Correct



Incorrect

## windfarm



What is this?

A Headland

Cliff

Island

Bay



#### What is this?



#### Headland

### Where is fresh water found?

A Rivers

C Ice Caps

B Lakes

All of these

## Where is *fresh water* found?



All of these



### Drinking water...

comes from the rivers.

has been treated in treatment plant.

is found in the oceans and seas.

is from the lakes.

## Drinking water...

has been treated in treatment plant.



#### How much of the earth is salt water?



#### How much of the earth is salt water?







# Complete the word. R \_ d



Correct



Incorrect

# road

All living things need\_\_\_\_\_.

A Water

Sunlight

B

liquid

## All living things need\_\_\_\_\_

A

Water



# Complete the word. M\_\_\_t\_n



Correct



Incorrect

## mountain

The Ebro is a \_\_\_\_\_ in Spain.

A Lak