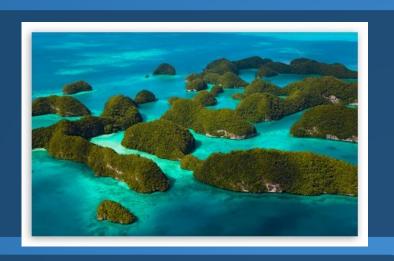

#### Which is a man-made feature?

A Road

What is this?

Island

B

Headland

C Valley

Archipelago

#### What is this?

D

Archipelago