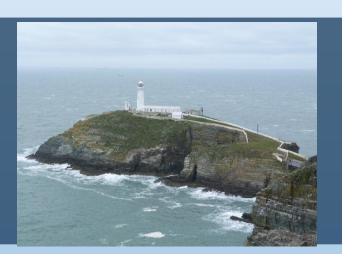

* 

Bridge

#### Which is a natural feature?

M

Mountains





What is this?

Lake

\_\_\_\_Plateau

**Mountain** 

Cliff



#### What is this?

Plateau



#### Which is a man-made feature?

A Road B Lake

C Cliffs D Island

#### Which is a man-made feature?

A Road





What is this?

Island

B

Headland

C Valley

Archipelago



#### What is this?

D

Archipelago



# Complete the word. i \_ \_ \_ d



Correct



Incorrect

# island

#### Is this *inland* or *on the coast*?



On the coast

B

Inland



#### Is this *inland* or *on the coast*?



В

Inland



#### Where is *salt water* found?

A Lakes

Seas

Rivers

Islands

#### Where is *salt water* found?

Seas



# Complete the word. W \_ f \_ \_



Correct



Incorrect

## windfarm



What is this?

A Headland

Cliff

Island

Bay



#### What is this?



#### Headland

### Where is fresh water found?

A Rivers

C Ice Caps

B Lakes

All of these

## Where is *fresh water* found?



All of these



### Drinking water...

comes from the rivers.

has been treated in treatment plant.

is found in the oceans and seas.

is from the lakes.

## Drinking water...

has been treated in treatment plant.



#### How much of the earth is salt water?



#### How much of the earth is salt water?







# Complete the word. R \_ d



Correct



Incorrect

# road

All living things need\_\_\_\_\_.

A Water

Sunlight

B

liquid

## All living things need\_\_\_\_\_

A

Water



# Complete the word. M\_\_\_t\_n



Correct



Incorrect

## mountain

The Ebro is a \_\_\_\_\_ in Spain.

A Lake

Mountain

River

Island

The Ebro is a \_\_\_\